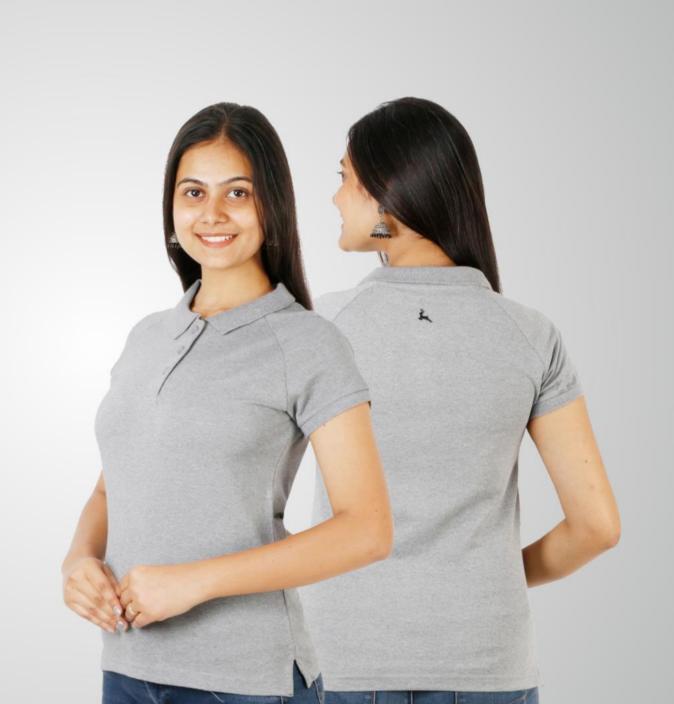

### **AVAILABLE SIZES**

| XS | S  | M  | L  | XL | XXL | 3XL |
|----|----|----|----|----|-----|-----|
| 36 | 38 | 40 | 42 | 44 | 46  | 48  |

M R P: 1499 / COLOR: GREY

STEP OUT WITH SOME COOL STYLE IN THIS AWESOME POLO T-SHIRT FROM PARX. MASTERFULLY CRAFTED IN PREMIUM POLY COTTON FOR SUPERB SOFTNESS AND WEAR COMFORT, IT IS DESIGNED WITH A FASHIONABLE FIT TO COMPLEMENT YOUR BODY WELL