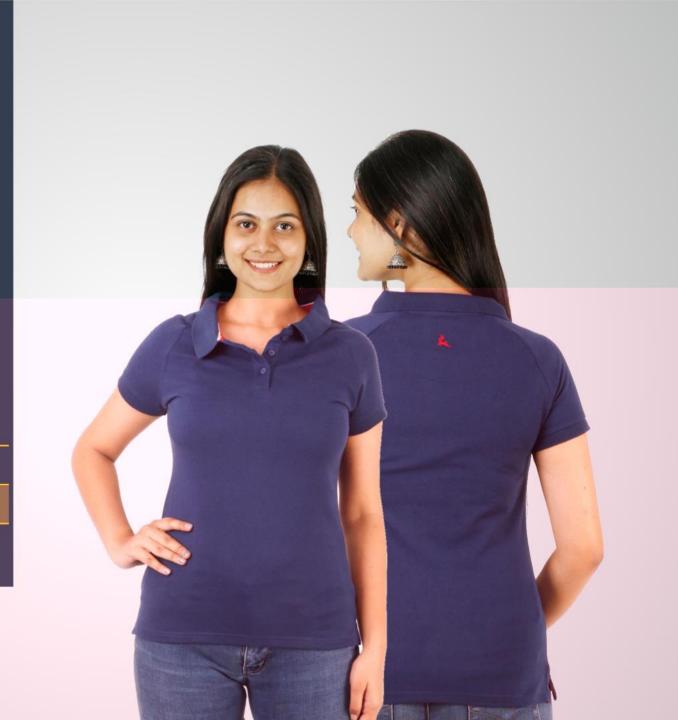

# 

STEP OUT WITH SOME COOL STYLE IN THIS AWESOME POLO T-SHIRT FROM PARX. MASTERFULLY CRAFTED IN PREMIUM POLY COTTON FOR SUPERB SOFTNESS AND WEAR COMFORT, IT IS DESIGNED WITH A FASHIONABLE FIT TO COMPLEMENT YOUR BODY WELL

## AVAILABLE SIZES

| XS | S  | M  | L  | XL | XXL | 3XL |
|----|----|----|----|----|-----|-----|
| 36 | 38 | 40 | 42 | 44 | 46  | 48  |

M R P: 1499 / COLOR: BLUE

STEP OUT WITH SOME COOL STYLE IN THIS AWESOME POLO T-SHIRT FROM PARX. MASTERFULLY CRAFTED IN PREMIUM POLY COTTON FOR SUPERB SOFTNESS AND WEAR COMFORT, IT IS DESIGNED WITH A FASHIONABLE FIT TO COMPLEMENT YOUR BODY WELL