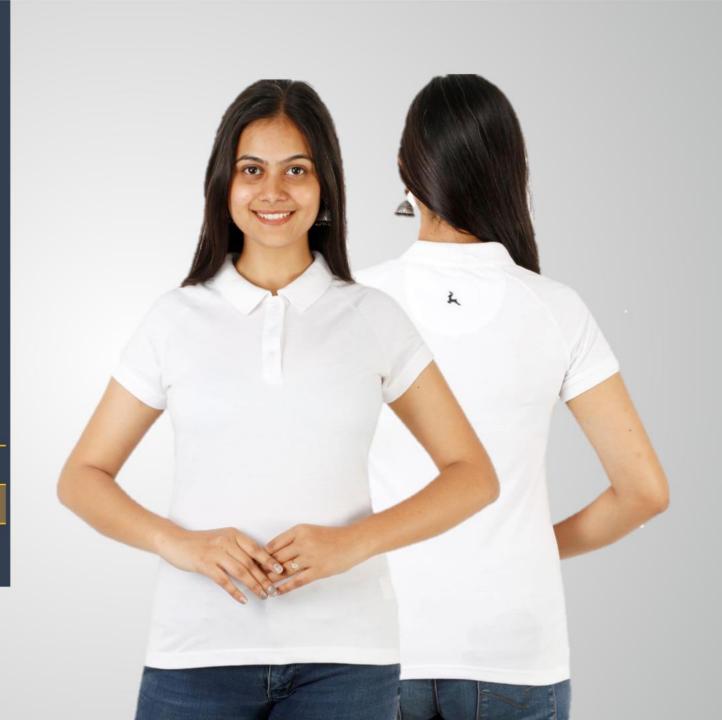

### **AVAILABLE SIZES**

| XS | S  | M  | L  | XL | XXL | 3XL |
|----|----|----|----|----|-----|-----|
| 36 | 38 | 40 | 42 | 44 | 46  | 48  |

M R P: 1499 / COLOR: WHITE