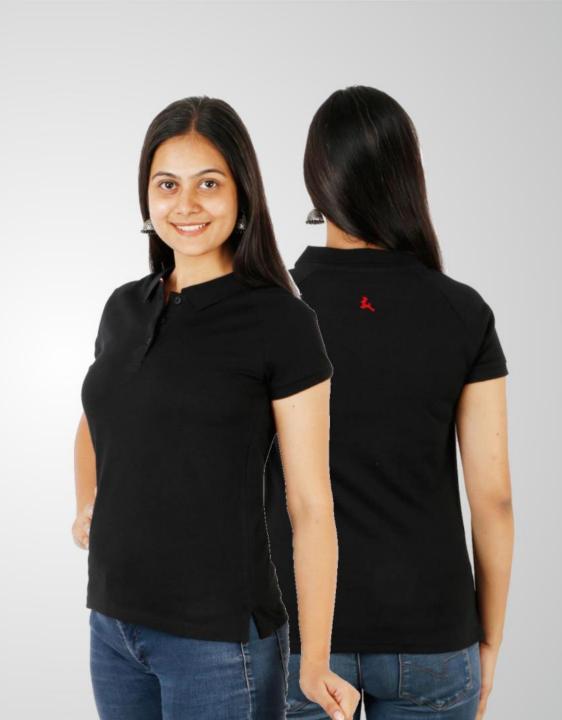

### AVAILABLE SIZES

| XS | S  | M  | L  | XL | XXL | 3XL |
|----|----|----|----|----|-----|-----|
| 36 | 38 | 40 | 42 | 44 | 46  | 48  |

M R P: 1499 / COLOR: BLACK

STEP OUT WITH SOME COOL STYLE IN THIS AWESOME POLO T-SHIRT FROM PARX. MASTERFULLY CRAFTED IN PREMIUM POLY COTTON FOR SUPERB SOFTNESS AND WEAR COMFORT, IT IS DESIGNED WITH A FASHIONABLE FIT TO COMPLEMENT YOUR BODY WELL