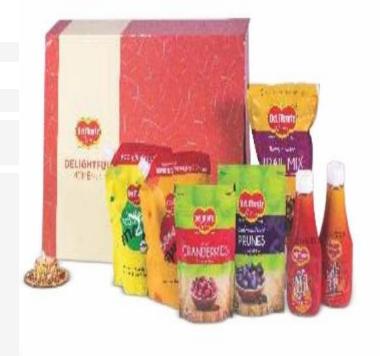

# MRP ₹1340

| Pitted Prunes        | 210gm | 1 |
|----------------------|-------|---|
| Fruit Cocktail       | 439gm | 1 |
| Pineapple Slices     | 439gm | 1 |
| Sandwich Spread Mayo | 450gm | 1 |
| Fruit Drink Cans     | 180ml | 4 |