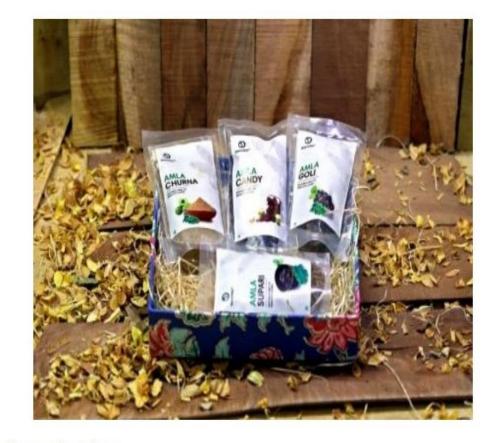

### Hamper Contains -

- 1. Amla Candy 100 grams
- 2. Amla Churna 100 grams
- 3. Amla Goli 100 gms
- 4. Amla Supari 60 gms

PREMIUM FILLED DATES – Gift pack – Elegant design (16 pcs) and Eclectic Design(25 pcs).