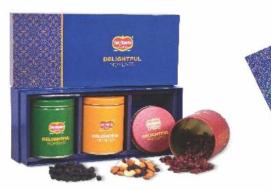

# Brandazzlers (Gift Hampers)

Nutty Cruiser Trail Mix Dried Blueberries Dried Cranberries Nutty Cruiser Trail Mix Dried Cranberries Dried Cherry Berry Mix

MRP- Rs.999

MRP ₹1485

Discount of 10% to 40% depending on the products & the quantity.