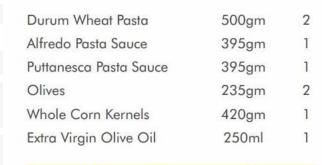

| Durum Wheat Pasta       | 500gm | 1 |
|-------------------------|-------|---|
| Nutty Cruiser Trail Mix | 250gm | 1 |
| Dried Blueberries       | 130gm | 1 |
| Olives                  | 235gm | 1 |
| Whole Corn Kernels      | 420gm | 1 |
| Extra Virgin Olive Oil  | 250gm | 1 |
| Fruit Cocktail          | 439gm | 1 |
| Eggless Mayo            | 80gm  | 1 |
| Tandoori Mayo           | 80gm  | 1 |
| Fruit Drink Cans        | 240ml | 4 |