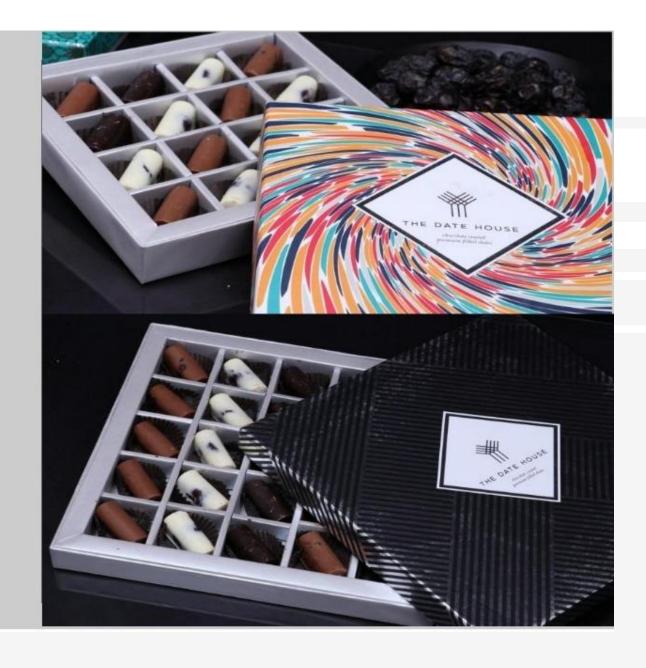

MRP- Rs.1399

PREMIUM FILLED CHOCOLATE DATES – Gift pack – Eclectic design (16 pcs) and Elegant Design(25 pcs).

> MRP- Rs.1399 MRP- Rs.1799

ORGANIC DATES - Gift pack - 340 gm