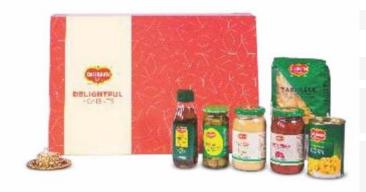

MRP ₹1285

| Eggless Mayo            | 500gm | 1              | :     | Eggless Mayo            | 500gm   | 1 |
|-------------------------|-------|----------------|-------|-------------------------|---------|---|
| Tandoori Mayo           | 80gm  | 1              |       | Tandoori Mayo           | 80gm    | 1 |
| Sandwich Spread Mayo    | 450gm | 1              | :     | Sandwich Spread Mayo    | 450gm   | 1 |
| Nutty Cruiser Trail Mix | 250gm | 1              | :     | Prunes-(210g*30)-MRP270 | 210gm   | 1 |
| Fruit Drink Cans        | 180ml | 4              | :     | Olives                  | 235gm   | 1 |
| Olives green Stuffed    | 235gm | 1              | :     | Fruit Drink Cans        | 240ml   | 4 |
| with Pimento            | :     | Fruit Cocktail | 439gm | 1                       |         |   |
| Fruit Cocktail          | 439gm | 1              | :     | Cream Style Corn        | 425gm   | 1 |
| Dried Blueberries       | 130gm | 1              |       | Zingo Squeezy           | 320gm   | 1 |
| Zingo Squeezy           | 320gm | 1              | :     | Zingo oqueczy           | ozogiii |   |
| Twango Squeezy          | 320gm | 1              |       |                         |         |   |