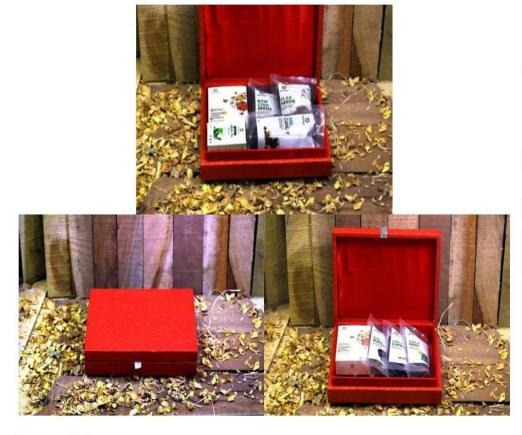

- 1. Chia Seeds 150 grams
- 2. Flax Seeds 150 grams
- 3. Amla Candy 100 grams
- 4. Honey Sachets 200 grams
- 5. Green Tea 20 grams
- 6. Amla Goli 100 grams
- 7. Amla Supari 60 grams
- 8. Amla Churna 100 grams
- 9. Tomato Makhana 20 grams
- 10. Pudina Makhana 20 grams

#### Hamper Contains -

- 1. Chia Seeds 150 grams
- 2. Flax Seeds 150 grams
- 3. Amla Candy 100 grams
- 4. Honey Sachets 200 grams
- 5. Green Tea 20 grams
- 6. Amla Goli 100 grams
- 7. Amla Supari 60 grams
- 8. Amla Churna 100 grams