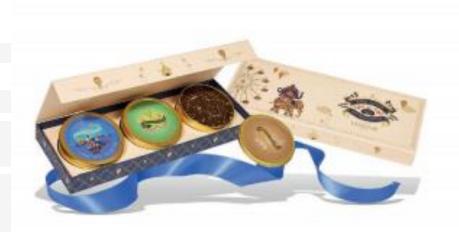

# TEA CARNIVAL COLLECTION

INDIA TEA TRILOGY Net Wt. 50 g \* 3 | ₹ 1999

> Darjeeling Summer, India's Original Masala Chai, Himalayan Green Tea

ADVENTURES OF CHAI Net Wt. 30 g \* 6 | ₹ 1799

Original Chai, Saffron Masala Chai, Sweet Cinnamon Chai, Kashmiri Kahwa, Earl Grey Masala Chai, Turmeric Spiced Herbal Tea SEASONS OF TEA Net Wt. 50 g \* 2 | ₹ 1499

Darjeeling Summer, Darjeeling Spring