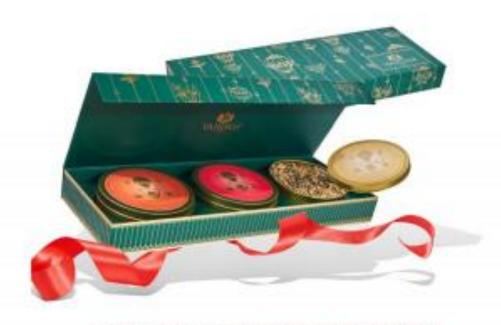

# CHAI TEA PRIVATE RESERVE

Net Wt. 50 g \* 3 | ₹ 1999

Maharani Chai Spiced Oolong Tea, Ginger Masala Chai, Sweet Cinnamon Masala Chai