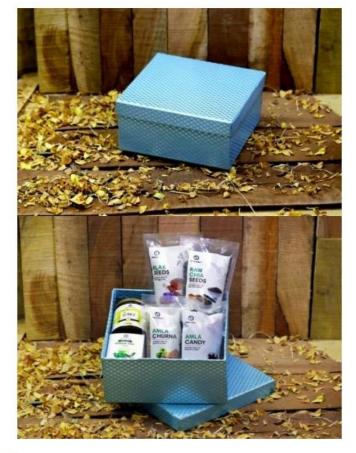

MRP ₹590

- 1. Chia Seeds 150 grams
- 2. Flax Seeds 150 grams
- 3. Amla Candy 100 grams
- 4. Honey Sachets 200 grams
- 5. Green Tea 20 grams
- 6. Amla Goli 100 grams
- 7. Amla Supari 60 grams
- 8. Amla Churna 100 grams
- 9. Tomato Makhana 20 grams
- 10. Pudina Makhana 20 grams

#### Hamper Contains -

- 1. Chia Seeds 150 grams
- 2. Flax Seeds 150 grams
- 3. Amla Candy 100 grams
- 4. Honey Sachets 200 grams
- 5. Green Tea 20 grams
- 6. Amla Goli 100 grams
- 7. Amla Supari 60 grams
- 8. Amla Churna 100 grams
- 9. Tomato Makhana 20 grams
- 10. Pudina Makhana 20 grams