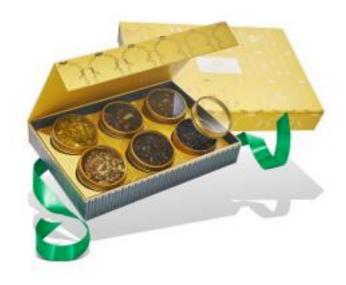

# SIGNATURE PRIVATE COLLECTION

SIGNATURE PRIVATE RESERVE

Net Wt. 50 g | ₹749

Blooming Rose Black Tea

TEA MASTERS PRIVATE RESERVE DUO

Net Wt. 50 g \* 2 | ₹ 1399

Himalayan Gold Black Tea, Earl Grey Masala Chai