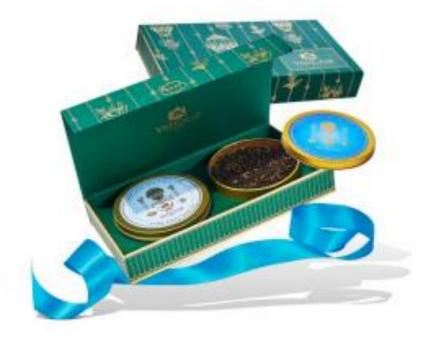

# SIGNATURE PRIVATE COLLECTION

SIGNATURE PRIVATE RESERVE

Net Wt. 50 g | ₹749

Blooming Rose Black Tea

TEA MASTERS PRIVATE RESERVE DUO

Net Wt. 50 g \* 2 | ₹ 1399

Himalayan Gold Black Tea, Earl Grey Masala Chai