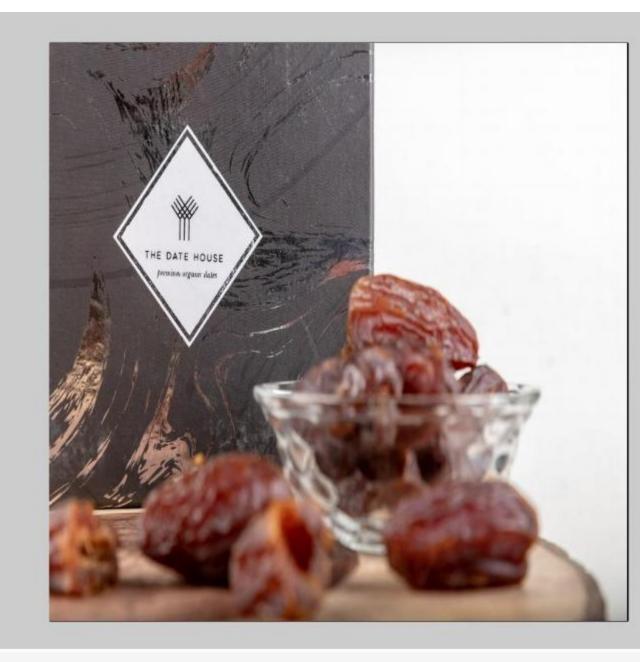

MRP- Rs.1399

PREMIUM FILLED CHOCOLATE DATES – Gift pack – Eclectic design (16 pcs) and Elegant Design(25 pcs).

> MRP- Rs.1399 MRP- Rs.1799

ORGANIC DATES - Gift pack - 340 gm