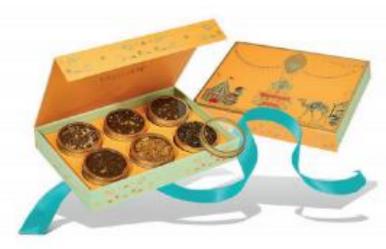

# WORLD TEA PRIVATE RESERVE

Net Wt. 50 g \* 6 | ₹ 3499

Darjeeling Summer, Earl Grey Masala Chai, Turmeric Spiced Herbal Tea, Himalayan Green Tea, Maharaja Breakfast Black Tea, Chamomile Mint Citrus Green Tea