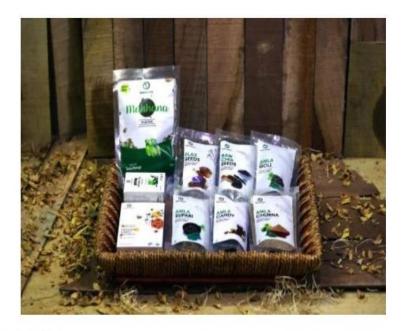

MRP ₹590

- 1. Chia Seeds 150 grams
- 2. Flax Seeds 150 grams
- 3. Amla Candy 100 grams
- 4. Honey Sachets 200 grams
- 5. Green Tea 20 grams
- 6. Amla Goli 100 grams
- 7. Amla Supari 60 grams
- 8. Amla Churna 100 grams
- 9. Tomato Makhana 20 grams
- 10. Pudina Makhana 20 grams

#### Hamper Contains -

- 1. Chia Seeds 150 grams
- 2. Flax Seeds 150 grams
- 3. Amla Candy 100 grams
- 4. Honey Sachets 200 grams
- 5. Green Tea 20 grams
- 6. Amla Goli 100 grams
- 7. Amla Supari 60 grams
- 8. Amla Churna 100 grams
- 9. Tomato Makhana 20 grams
- 10. Pudina Makhana 20 grams