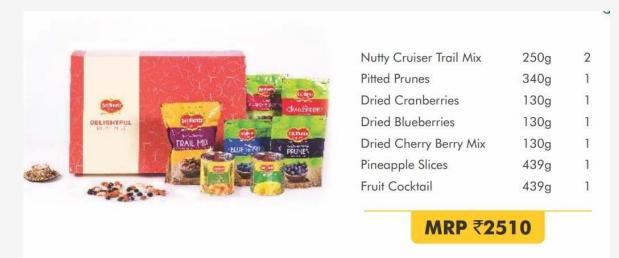

MRP ₹2085

| Nutty Cruiser Trail Mix | 50gm  | 2 | : | Cream Style Corn                  | 425gm | 1 |
|-------------------------|-------|---|---|-----------------------------------|-------|---|
| Extra Virgin Olive Oil  | 250gm | 1 | : | Fruit Cocktail                    | 439gm | 1 |
| Olives                  | 235gm | 1 | 1 | Pineapple Slices                  | 439gm | 1 |
| Fruit Cocktail          | 439gm | 1 | : | Dried Cranberries                 | 130gm | 1 |
| Durum Wheat Pasta       | 500gm | 1 | : | Fruit Drink Cans                  | 180ml | 4 |
| Dried Cranberries       | 130gm | 1 | 1 | Pitted Prunes                     | 210gm | 1 |
| Dried Blueberries       | 130gm | 1 | 1 | Olives green stuffed with Pimento | 235gm | 1 |
| Fruit Drink Cans        | 240gm | 4 | : | Nutty Cruiser Trail Mix           | 250gm | 1 |
| Cream Style Corn        | 425gm | 1 | : |                                   |       |   |
|                         |       |   |   |                                   |       |   |