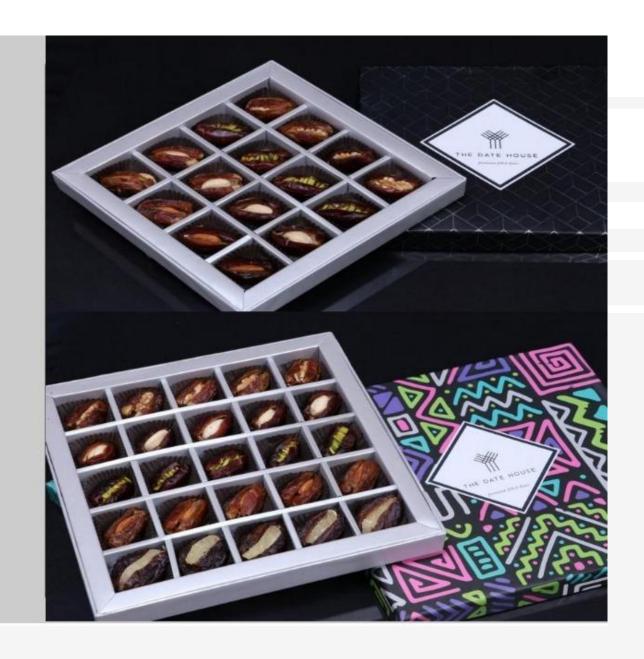

### Hamper Contains -

- 1. Amla Candy 100 grams
- 2. Amla Churna 100 grams
- 3. Amla Goli 100 gms
- 4. Amla Supari 60 gms

PREMIUM FILLED DATES – Gift pack – Elegant design (16 pcs) and Eclectic Design(25 pcs).