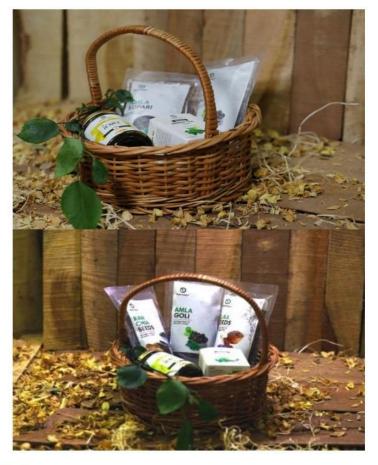

- 1. Chia Seeds 150 grams
- 2. Flax Seeds 150 grams
- 3. Amla Candy 100 grams
- 4. Honey Bottle 225 grams
- 5. Green Tea 20 grams
- 6. Amla Churna 100 grams

#### Hamper Contains -

- 1. Chia Seeds 150 grams
- 2. Flax Seeds 150 grams
- 3. Amla Candy 100 grams
- 4. Honey Sachet 200 grams
- 5. Green Tea 20 grams

- 1. Chia Seeds 150 grams
- 2. Flax Seeds 150 grams
- 3. Amla Goli 100 grams
- 4. Honey Bottle- 200 grams
- 5. Green Tea 20 grams