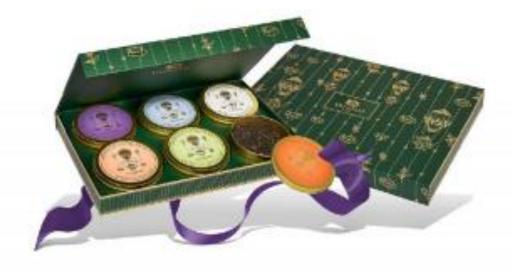

# WORLD TEA PRIVATE RESERVE

Net Wt. 50 g \* 6 | ₹ 3499

Darjeeling Summer, Earl Grey Masala Chai, Turmeric Spiced Herbal Tea, Himalayan Green Tea, Maharaja Breakfast Black Tea, Chamomile Mint Citrus Green Tea