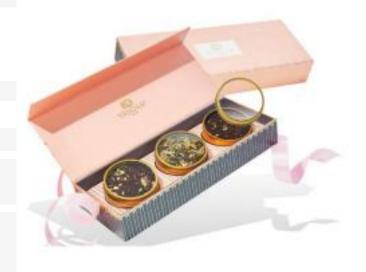

# TEA CARNIVAL COLLECTION

INDIA TEA TRILOGY Net Wt. 50 g \* 3 | ₹ 1999

> Darjeeling Summer, India's Original Masala Chai, Himalayan Green Tea

ADVENTURES OF CHAI Net Wt. 30 g \* 6 | ₹ 1799

Original Chai, Saffron Masala Chai, Sweet Cinnamon Chai, Kashmiri Kahwa, Earl Grey Masala Chai, Turmeric Spiced Herbal Tea SEASONS OF TEA Net Wt. 50 g \* 2 | ₹ 1499

Darjeeling Summer, Darjeeling Spring